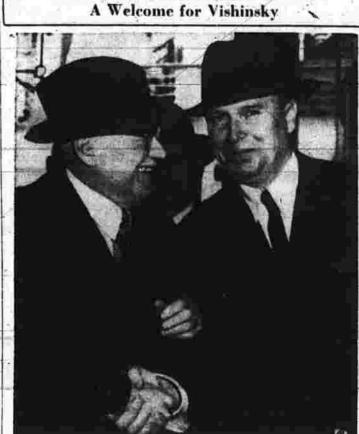

to postpone coming here until after the Nov. 4 election, in order Farouk's Cousin

fering in the campaign.
Vichinsky was flanked by the Soviet Ambassador to Britain. (Continued From Page One) Andrei Gromyko; his ambassador Russia's new chief UN delegate, Valerian Zorin, Retiring delegate Jacob A. Malik was not in the hall although to a Mrs. Mary E. Bennett, wife of although he will serve with the because it aimed at destroying although the will serve with the because it aimed at destroying the will serve with the because it aimed at destroying the will be a serve will b